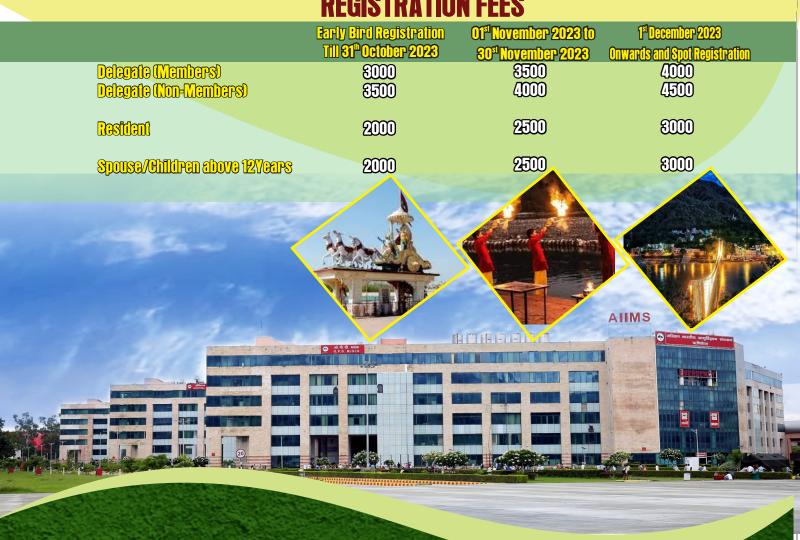

### **REGISTRATION FEES**

Last date of abstract submission is 31th October 2023

#### **REGISTRATION FEE**

| CATEGORY                         | Early Bird Registration<br>Till 31th October 2023 | 01 <sup>st</sup> November 2023 to 30 <sup>th</sup> November 2023 | 1st December 2023 Onwards<br>and Spot Registration |
|----------------------------------|---------------------------------------------------|------------------------------------------------------------------|----------------------------------------------------|
| Delegate (Member)                | 3000                                              | 3500                                                             | 4000                                               |
| Delegate (Non∸<br>Member)        | 3500                                              | 4000                                                             | 4500                                               |
| Resident                         | 2000                                              | 2500                                                             | 3000                                               |
| Spouse/ Children above 12 Years. | 2000                                              | 2500                                                             | 3000                                               |